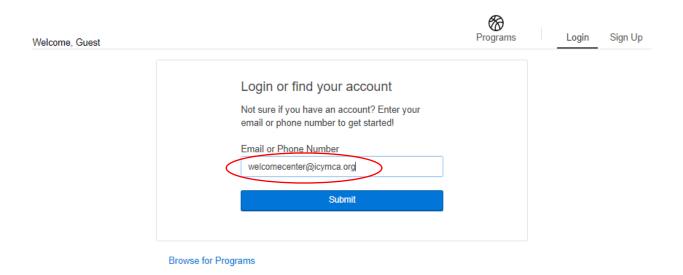

## <u>STEP 2</u>

Enter the email address or phone number for the primary member on your YMCA membership and select "Submit". If you are unsure of the email address and phone number, please call our Welcome Center at 724-463-9622.